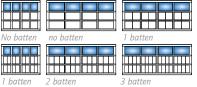

## Panel Options

**Custom Carriage House** 

| Swing-Out   | 2 batten | 3 batten |
|-------------|----------|----------|
| No batten 7 | batten   | 2 batten |

No batten 1 batten

Bi-Fold