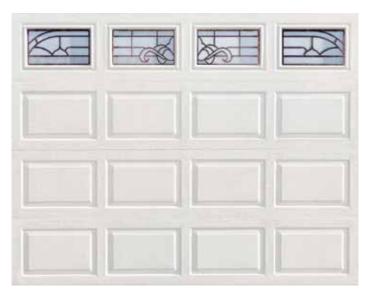

#### What about windows?

Windows can add a tremendous amount of curb appeal to your door and overall appearance of your home. There are many window options available, and consider the type of door you selected to choose the correct glass. For instance, with a pan door you can choose single pane glass, but if you need an insulated door, always select insulated glass to maintain as much R-value as possible.

#### Dress it up!

Raynor has many options that can be added to increase your curb appeal. You have a choice of panel designs, color options and decorative hardware in the form of straps and handles. Don't forget about the inside of the garage. You can upgrade from conventional galvanized hardware to EnduraCote<sup>™</sup> hardware - a clean white powder coat system for your track and hardware and black powder coated springs and torsion tube, and add to your warranty period at the same time.