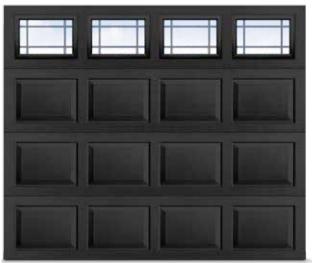

#### **Panel Options**

Aspen<sup>™</sup> offers seven distinctly different panel options to help give your home a custom and unique look.

Raised Colonial

Recessed Colonial Grooved

Raised Ranch

| THIT     | 111 |      | 11  | 1111 | 1111 | 77  |
|----------|-----|------|-----|------|------|-----|
|          |     |      |     |      |      |     |
| n er i n | 111 | 1111 | T   | 1111 | TTÉ  | 111 |
|          |     |      |     |      |      |     |
| FTTTTT   |     |      | 11  |      |      | 11  |
|          |     |      |     |      |      |     |
| 1111     |     | 117  | 111 | TTT  | 1111 | 111 |
|          |     |      |     |      |      |     |

Recessed Ranch Grooved

Flush

Mixed Panel Raised or Recessed

Plank (Beadline)