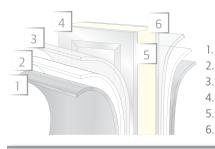

# RockCreeke<sup>™</sup>

Designed to provide unsurpassed character in a maintenance-free design, Raynor RockCreeke overlay doors feature an environmentally stable trim board material.

- baked-on finish
- epoxy primer
- galvanized layer
- high-strength steel
- polyurethane insulation

6

5

baked-on finish

galvanized layer

high-strength steel

high-strength steel

polystyrene insulation

epoxy primer

1

2.

3.

4.

5.

6.

Masterpiece, Colonial, with Regency glass featuring black caming