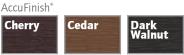

# ShowCase<sup>™</sup>

Raynor ShowCase steel garage doors feature 2" thick sections, optional AccuFinish® woodgrain or ArmorFinish® laminate finishes, a continuous thermal break between sections, and expanded polystyrene insulation bonded between two steel skins for an outstanding 10.25 R-value. ShowCase doors feature hot-dipped galvanized steel track and hinges.

- baked-on finish
- epoxy primer
- galvanized layer
- high-strength steel
- polystyrene insulation high-strength steel

ShowCase, Cherry AccuFinish\*, Carriage house and Fleur-de-Lis hardware

### Colors

\*Features the Kynar® paint process, which provides extended UV protection against fading.