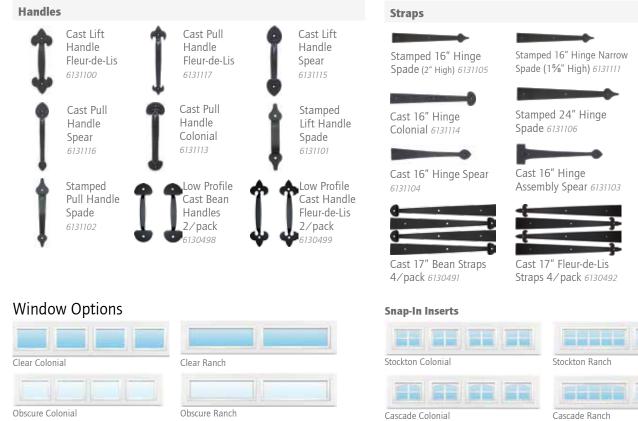

#### **Straps**

Stamped 16" Hinge Spade (2" High) 6131105

Stamped 24" Hinge

Spade 6131106

Stamped 16" Hinge Narrow Spade (1%" High) 6131111

Cast 16" Hinge Colonial 6131114

Assembly Spear 6131103

Cast 16" Hinge

Cast 16" Hinge Spear 6131104

Cast 17" Fleur-de-Lis

Straps 4/pack 6130492

Cast 17" Bean Straps 4/pack 6130491

#### Window Options Custom Carriage House

 1 Pane
 3 Pane

 2 Pane
 3 over 3 Pane

 2 Pane
 4 Pane

 2 over 2 Pane
 4 Pane

 2 over 2 Pane
 4 over 4 Pane

 2 over 2 Pane
 4 over 4 Pane

 Prairie (Simulated Only)

#### **Snap-In Inserts**

Cascade Ranch

Sherwood Colonia

Prairie Ranch

i

Arched Stockton Ranch