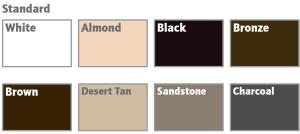

#### Colors **Standard Base Colors** White ClayTone

Raynor's OptiFinish paint process allows your RockCreeke door to be customized with more than 1,800 Sherwin-Williams° colors. Mix and match to achieve your perfect 2-tone door.

White

If overlay trim boards are painted, select a color with a Light Reflective Value (LRV) of 50 or higher for doors that received direct sunlight (east, west or south facing). Refer to the Sherwin-Williams color chart for LRV.