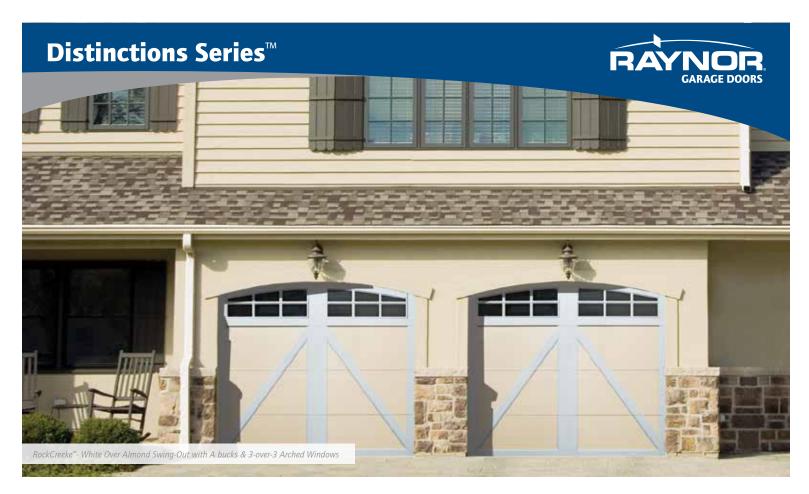

# Distinctions Series<sup>™</sup>

Creating garage doors of distinction requires the ultimate attention to detail. Raynor Distinctions Series garage doors offer the finest features the garage door industry has to offer, combined with the widest range of design options available.

## RockCreeke™

Environmentally Friendly

- Composite overlay carriage house garage door
- R13 polyurethane insulation
- Steel, two-sided
- White, Almond, or ClayTone base section colors\*
- Overlay trim boards are white\*
- EnduraCote<sup>™</sup> painted track and hardware options
- Arched or square top designs
- 2 decorative hardware options
- Optional clear, insulated and water glass available.
- Features "For As Long As You Own Your Home" sections limited warranty against rust-through, trim boards for 5-years against discoloration and 10-years against delamination \* \*
- **OptiFinish**<sup>™</sup>: Choose from over 1,800 Sherwin-Williams<sup>®</sup> colors to custom match your door to your home

**Standard Board Color** 

high-strength steel

RockCreeke, Swing-Out, White over Barn Red with 3 over 3 clear glass