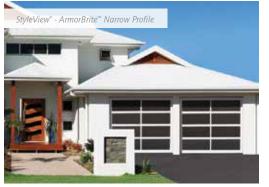

#### **Narrow & Wide Profile**

Single car, 9'3" to 12'2", 3 panel design

## StyleView<sup>®</sup>

Wind Load Approved

Environmentally Friendly

- Aluminum rail and stile garage doors
- 187 ArmorBrite™ powder coat colors available
- 7 anodized finish options available
- Ranch, Colonial, Carriage House and Mixed Panel designs available
- 2 EnduraCote<sup>™</sup> powder coated track and hardware options
- Alternate color kick panel options
- Dozens of glass designs to choose from including tinted, frosted, acrylic, polycarbonate and more
- Features "For As Long As You Own Your Home" section limited warranty against defects in materials and workmanship, and 5-years for ArmorBrite finish\*\*