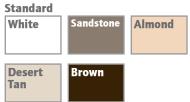

#### Colors **Standard Base Colors** White ClayTone

Raynor's OptiFinish paint process allows your RockCreeke door to be customized with more than 1,800 Sherwin-Williams° colors. Mix and match to achieve your perfect 2-tone door.

White

If overlay trim boards are painted, select a color with a Light Reflective Value (LRV) of 50 or higher for doors that received direct sunlight (east, west or south facing). Refer to the Sherwin-Williams color chart for LRV.