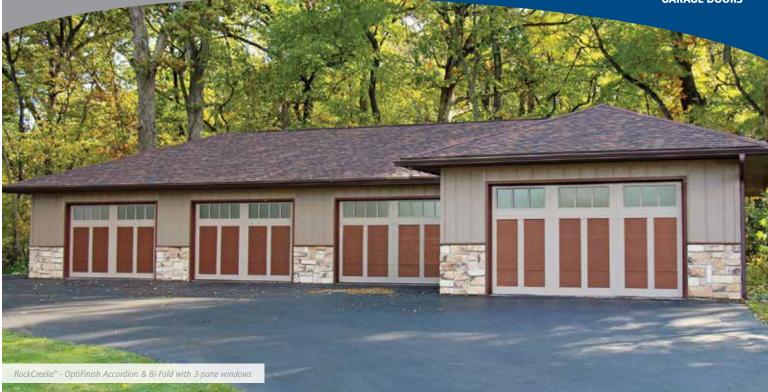

## RockCreeke™

Environmentally Friendly

- Composite overlay carriage house garage door
- R13 polyurethane insulation
- Steel, two-sided
- White, Almond, or ClayTone base section colors\*
- Overlay trim boards are white\*
- EnduraCote<sup>™</sup> painted track and hardware options
- Arched or square top designs
- 2 decorative hardware options
- Optional clear, insulated and water glass available.
- Features "For As Long As You Own Your Home" sections limited warranty against rust-through, trim boards for 5-years against discoloration and 10-years against delamination \* \*
- **OptiFinish**<sup>™</sup>: Choose from over 1,800 Sherwin-Williams<sup>®</sup> colors to custom match your door to your home