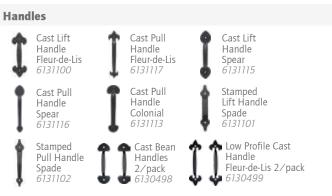

## Optional Decorative Hardware

Raynor's many decorative hardware options add the finishing touches to your RockCreeke<sup>™</sup> Door.

#### **Straps**

Stamped 16" Hinge Spade (2" High) 6131105

Stamped 24" Hinge

Spade 6131106

Stamped 16" Hinge Narrow Spade (1%" High) 6131111

Cast 16" Hinge Colonial 6131114

Assembly Spear 6131103

Cast 16" Hinge

Cast 16" Hinge Spear 6131104

Cast 17" Fleur-de-Lis

Straps 4/pack 6130492

Cast 17" Bean Straps 4/pack 6130491