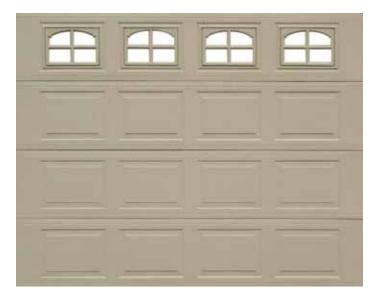

# RockCreeke<sup>™</sup>

Designed to provide unsurpassed character in a maintenance-free design, Raynor RockCreeke overlay doors feature an environmentally stable trim board material.

- baked-on finish
- epoxy primer
- galvanized layer
- high-strength steel
- polyurethane insulation

**Standard Board Color** 

high-strength steel

RockCreeke, Swing-Out, White over Barn Red with 3 over 3 clear glass