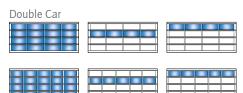

#### **Panel Options**

Aspen<sup>™</sup> offers seven distinctly different panel options to help give your home a custom and unique look.

Raised Colonial

Recessed Colonial Grooved

Raised Ranch

| THIT     | 111 |      | 11  | 1111 | 1111 | 77  |
|----------|-----|------|-----|------|------|-----|
|          |     |      |     |      |      |     |
| n er i n | 111 | 1111 | T   | 1111 | TTÉ  | 111 |
|          |     |      |     |      |      |     |
| FTTTTT   |     |      | 11  |      |      | 11  |
|          |     |      |     |      |      |     |
| 1111     |     | 117  | 111 | TTT  | 1111 | 111 |
|          |     |      |     |      |      |     |

Recessed Ranch Grooved

Flush

Mixed Panel Raised or Recessed

Plank (Beadline)