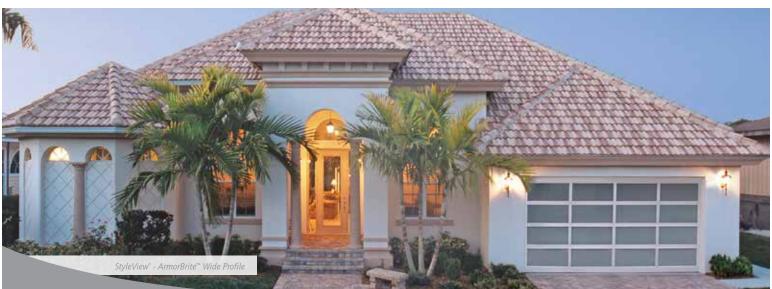

# StyleView<sup>®</sup>

An inspiration in both form and function, Raynor StyleView garage doors offer architectural flexibility, maximum visibility and extreme durability in a maintenance-free aluminum garage door.

#### **Custom Mixed Panel**

Double car 12'3" to 20'0", 4&5 panel designs