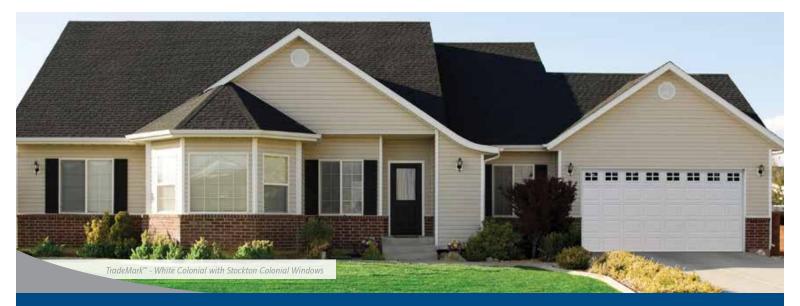

# **TradeMark**<sup>™</sup>

# TradeMark<sup>™</sup>

The combination of durable, 24-gauge steel, defined raised panel styling and authentic woodgrain texture gives your home curb appeal with TradeMark steel garage doors. Add charm with colonial or ranch panels, or for a distinctive look on your home, choose the carriage house option. Optional polystyrene insulation can be added to provide additional comfort and help keep your garage quieter.