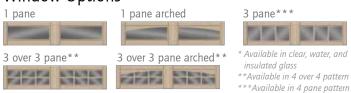

#### Window Options Custom Carriage House

 1 Pane
 3 Pane

 2 Pane
 3 over 3 Pane

 2 Pane
 4 Pane

 2 over 2 Pane
 4 Pane

 2 over 2 Pane
 4 over 4 Pane

 2 over 2 Pane
 4 over 4 Pane

 Prairie (Simulated Only)