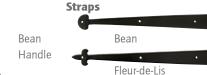

ntage Series<sup>™</sup>

# **TradeMark**<sup>™</sup>

# TradeMark<sup>™</sup>

The combination of durable, 24-gauge steel, defined raised panel styling and authentic woodgrain texture gives your home curb appeal with TradeMark steel garage doors. Add charm with colonial or ranch panels, or for a distinctive look on your home, choose the carriage house option. Optional polystyrene insulation can be added to provide additional comfort and help keep your garage quieter.



- baked-on finish
- epoxy primer
- galvanized layer
- high-strength steel optional polystyrene insulation



TradeMark, Ranch, with Cascade Ranch inserts

## Colors







**OptiFinish**™ Choose from over 1,800 colors for your custom painted garage door.

## Hardware Options

**Decorative Hardware** 

Fleur-de-Lis Handle



#### Hardware TradeMark doors feature galvanized steel hardware.



Fleur-de-Lis **Insulation Options** 

An energy-saving core of polystyrene insulation provides added comfort and helps keep your garage quieter.



## Panel Options\*







\*Available with standard finish and ArmorFinish. Contact your Raynor dealer for further details.

### Window Options

Stockton

Stockbridge Ranch Clear Ranch Clear Colonial **Obscure** Colonial Obscure Ranch Sunburst 4 **Snap-In Inserts** Sunburst 5 Colonial Ranch Sunburst 6 Sherwood Sunburst Ranch -Sunburst 7 Prairie Prairie Ranch - -Sunburst 8 Arched Stockbridge Cathedral -Ranch Sunburst 9 Waterton Waterton Ranch Sunray (4 panel) Cascade Cascade Ranch Berkshire

Stockton Ranch



Arched Stockton Ranch

# **BuildMark**<sup>®</sup>

# **BuildMark**<