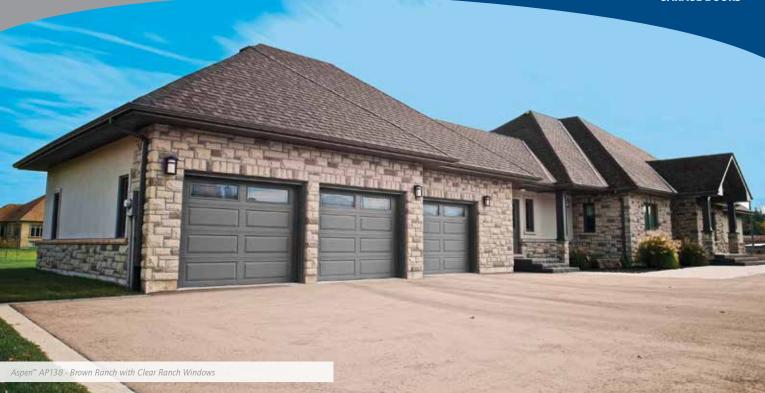

## Aspen<sup>™</sup> AP138

Wind Load Approved

Environmentally Friendly

- Steel, two sided
- 1-3/8" thick, polyurethane insulation
- Available in 10 color options
- Raised Ranch, Raised Colonial, Recessed Ranch, Recessed Colonial, Mixed, Flush and Plank panel designs.
- Features Raynor WeatherLock<sup>™</sup> section joint
- Optional EnduraCote<sup>™</sup> hardware and track system
- Features "For As Long As You Own Your Home" Limited Warranty on sections and EnduraCote track and hardware, standard track and hardware 6-years and 3-years springs limited warranty\*
- **OptiFinish**<sup>\*\*</sup>: Choose from over 1,800 Sherwin-Williams<sup>®</sup> colors to custom match your door to your home