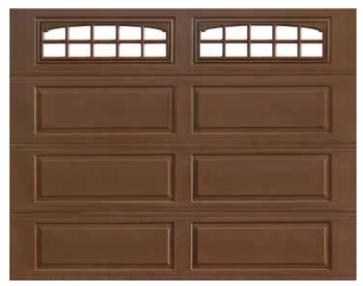

## RockCreeke™

Environmentally Friendly

- Composite overlay carriage house garage door
- R13 polyurethane insulation
- Steel, two-sided
- White, Almond, or ClayTone base section colors\*
- Overlay trim boards are white\*
- EnduraCote<sup>™</sup> painted track and hardware options
- Arched or square top designs
- 2 decorative hardware options
- Optional clear, insulated and water glass available.
- Features "For As Long As You Own Your Home" sections limited warranty against rust-through, trim boards for 5-years against discoloration and 10-years against delamination \* \*
- **OptiFinish**<sup>™</sup>: Choose from over 1,800 Sherwin-Williams<sup>®</sup> colors to custom match your door to your home