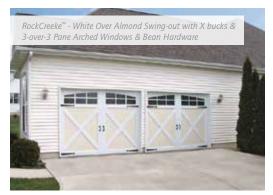

**Standard Board Color** 

high-strength steel

RockCreeke, Swing-Out, White over Barn Red with 3 over 3 clear glass