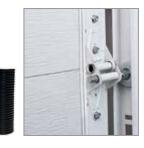

#### Hardware Options EnduraCote™ Options

The EnduraCote Hardware System features extended-life black powder coated torsion springs and white powder coated track and hinges. Heavy-duty nylon rollers, with

steel ball bearings, also help to provide superior noise reduction.

#### Track Options

Galvanized (Standard) White Black

StyleView Narrow Profile