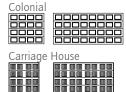

## StyleView<sup>®</sup>

Wind Load Approved

Environmentally Friendly

- Aluminum rail and stile garage doors
- 187 ArmorBrite™ powder coat colors available
- 7 anodized finish options available
- Ranch, Colonial, Carriage House and Mixed Panel designs available
- 2 EnduraCote<sup>™</sup> powder coated track and hardware options
- Alternate color kick panel options
- Dozens of glass designs to choose from including tinted, frosted, acrylic, polycarbonate and more
- Features "For As Long As You Own Your Home" section limited warranty against defects in materials and workmanship, and 5-years for ArmorBrite finish\*\*

## Panel Options

**Custom Carriage House** 

| Swing-Out   | 2 batten | 3 batten |
|-------------|----------|----------|
| No batten 7 | batten   | 2 batten |

No batten 1 batten

Bi-Fold

#### Window Options Custom Carriage House

 1 Pane
 3 Pane

 2 Pane
 3 over 3 Pane

 2 Pane
 4 Pane

 2 over 2 Pane
 4 Pane

 2 over 2 Pane
 4 over 4 Pane

 2 over 2 Pane
 4 over 4 Pane

 Prairie (Simulated Only)