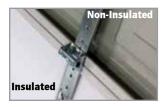

#### Lets start with Insulation:

Consider these two key elements:

- 1. What type of climate do you live in?
- 2. Is your garage attached? Detached? Underneath rooms (bi-level)?

**Pan doors** and **aluminum rail and stile glass doors** are not insulated. They offer virtually no R-value. Pan doors are a good choice for detached garages, or moderate climates with an attached garage. However, insulation can be added to pan doors for minimal R-value and noise suppression. Aluminum rail and stile glass doors are a great choice if aesthetics are the main concern.

**Polystyrene insulated doors** are a three layer door. Polystyrene insulation is bonded between two layers of steel providing a good R-value. These doors are a good choice for harsher climates (both cold and heat) as well as attached garages. Many aesthetic options and design elements are available to tailor these doors to your house for exceptional curb appeal.

**Polyurethane insulated doors** are also a three layer door. However, these doors feature a "foam-in-place" insulation that entirely fills all voids between the two layers of steel. Polyurethane offers the highest R-value available. This is an excellent choice for attached garages, garages that are underneath rooms and harsh climates (both hot and cold). Our Aspen<sup>™</sup> polyurethane doors also feature Raynor's proprietary WeatherLock<sup>™</sup> section joint and seal system. As with our polystyrene doors, many aesthetic options and design elements are available.