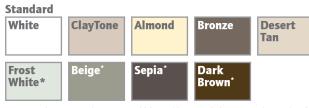

**Standard Board Color** 

high-strength steel

RockCreeke, Swing-Out, White over Barn Red with 3 over 3 clear glass

#### Colors **Standard Base Colors** White ClayTone

Raynor's OptiFinish paint process allows your RockCreeke door to be customized with more than 1,800 Sherwin-Williams° colors. Mix and match to achieve your perfect 2-tone door.