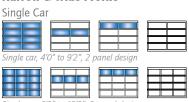

#### **Narrow & Wide Profile**

Single car, 9'3" to 12'2", 3 panel design

#### **Custom Mixed Panel**

Double car 12'3" to 20'0", 4&5 panel designs