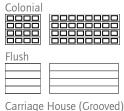

#### **Panel Options**

Aspen<sup>™</sup> offers seven distinctly different panel options to help give your home a custom and unique look.

Raised Colonial

Recessed Colonial Grooved

Raised Ranch

| THIT     | 111 |      | 11  | 1111 | 1111 | 77  |
|----------|-----|------|-----|------|------|-----|
|          |     |      |     |      |      |     |
| n er i n | 111 | 1111 | T   | 1111 | TTÉ  | 111 |
|          |     |      |     |      |      |     |
| FTTTTT   |     |      | 11  |      |      | 11  |
|          |     |      |     |      |      |     |
| 1111     |     | 117  | 111 | TTT  | 1111 | 111 |
|          |     |      |     |      |      |     |

Recessed Ranch Grooved

Flush

Mixed Panel Raised or Recessed

Plank (Beadline)