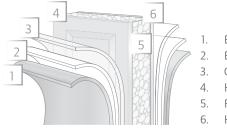

# RockCreeke<sup>™</sup>

Designed to provide unsurpassed character in a maintenance-free design, Raynor RockCreeke overlay doors feature an environmentally stable trim board material.

- baked-on finish
- epoxy primer
- galvanized layer
- high-strength steel
- polyurethane insulation

**Standard Board Color** 

high-strength steel

RockCreeke, Swing-Out, White over Barn Red with 3 over 3 clear glass