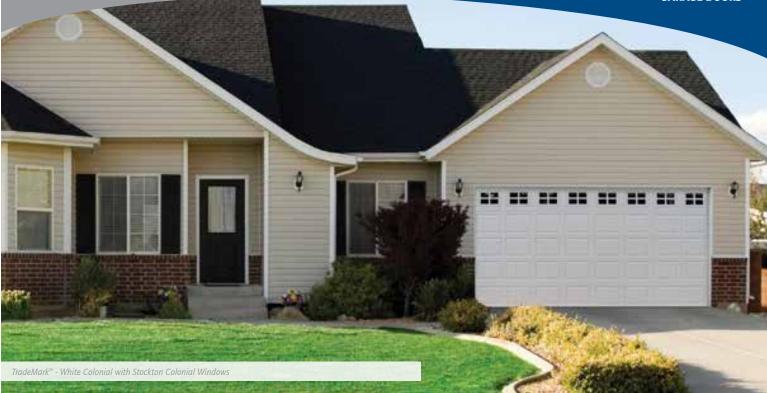

## TradeMark™

Wind Load Approved

- Environmentally Friendly
- Steel door (with optional polystyrene insulation)
- 24 gauge steel
- Available in 5 standard color options or OptiFinish<sup>™</sup>
- Optional Dimensions<sup>™</sup> Glass Styles: Frosted Beveled, Clear Beveled glass designs as well as several window inserts from which to choose
- Features limited lifetime rust-through section warranty, 6-years track & hardware limited warranty and 3-years springs limited warranty\*

# TradeMark<sup>™</sup>

The combination of durable, 24-gauge steel, defined raised panel styling and authentic woodgrain texture gives your home curb appeal with TradeMark steel garage doors. Add charm with colonial or ranch panels, or for a distinctive look on your home, choose the carriage house option. Optional polystyrene insulation can be added to provide additional comfort and help keep your garage quieter.