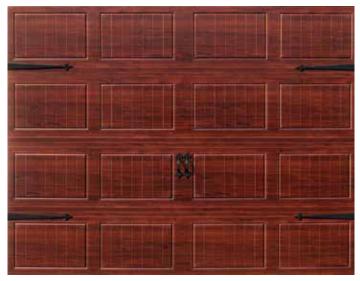

## Masterpiece™

Wind Load Approved

Environmentally Friendly

- Steel, two sided
- 2" thick, polystyrene insulation
- Available in 5 standard color options
- Colonial, Ranch, Flush, Carriage House, and Flush Beadline panel designs
- Optional Dimensions Glass Styles: Frosted Beveled, Clear Beveled glass designs as well as several window inserts from which to choose
- Features "For As Long As You Own Your Home" limited warranty on sections, track, and hardware\*
- EnduraCote<sup>™</sup> Hardware System: White powder coat track and hardware, nylon rollers and black powder coated torsion bar and extended life springs
- ArmorFinish<sup>\*</sup>: Protection for the harshest environments
- $\textbf{AccuFinish}^{\circ}$ : Natural Wood Beauty with the durability of steel
- **OptiFinish™:** Choose from over 1,800 Sherwin-Williams<sup>®</sup> colors to custom match your door to your home

# Masterpiece<sup>™</sup>

The flagship of the Raynor Traditions Series, Raynor Masterpiece steel garage doors feature 2" thick sections, a continuous thermal break between sections, and expanded polystyrene insulation bonded between two steel skins for an outstanding 10.25 R-value. Masterpiece is the only door in the Raynor Traditions Series line to feature the EnduraCote<sup>™</sup> hardware system.