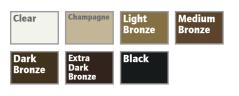

#### Colors **Standard Base Colors** White ClayTone

Raynor's OptiFinish paint process allows your RockCreeke door to be customized with more than 1,800 Sherwin-Williams° colors. Mix and match to achieve your perfect 2-tone door.

White

If overlay trim boards are painted, select a color with a Light Reflective Value (LRV) of 50 or higher for doors that received direct sunlight (east, west or south facing). Refer to the Sherwin-Williams color chart for LRV.