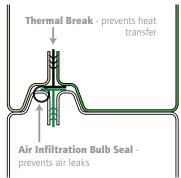

### WeatherLock<sup>™</sup> Section Joints

Aspen<sup>™</sup> doors incorporate Raynor's section exclusive WeatherLock<sup>™</sup> joint. Raynor's proprietary modified tongue-in-groove joint provides exceptional strength, moving the joint forward to increase effectiveness of the air and water seal, keeping out unwanted water and air infiltration, while providing unyielding section strength and integrity.