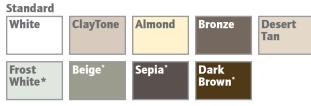

### Colors

#### Colors **Standard Base Colors** White ClayTone

Raynor's OptiFinish paint process allows your RockCreeke door to be customized with more than 1,800 Sherwin-Williams° colors. Mix and match to achieve your perfect 2-tone door.