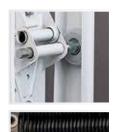

### WeatherLock<sup>™</sup> Section Joints

Aspen<sup>™</sup> doors incorporate Raynor's section exclusive WeatherLock<sup>™</sup> joint. Raynor's proprietary modified tongue-in-groove joint provides exceptional strength, moving the joint forward to increase effectiveness of the air and water seal, keeping out unwanted water and air infiltration, while providing unyielding section strength and integrity.