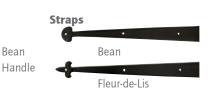

#### **Straps**

Stamped 16" Hinge Spade (2" High) 6131105

Stamped 24" Hinge

Spade 6131106

Stamped 16" Hinge Narrow Spade (1%" High) 6131111

Cast 16" Hinge Colonial 6131114

Assembly Spear 6131103

Cast 16" Hinge

Cast 16" Hinge Spear 6131104

Cast 17" Fleur-de-Lis

Straps 4/pack 6130492

Cast 17" Bean Straps 4/pack 6130491