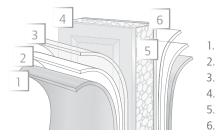

# RockCreeke<sup>™</sup>

Designed to provide unsurpassed character in a maintenance-free design, Raynor RockCreeke overlay doors feature an environmentally stable trim board material.

- baked-on finish
- epoxy primer
- galvanized layer
- high-strength steel
- polyurethane insulation

#### Aspen<sup>™</sup> Panel Construction

Baked-on finish Epoxy primer

- Galvanized layer
- High-strength steel
- Polyurethane insulation
- High-strength steel

\*See www.raynor.com for complete and full Limited Warranty details.

6

5

baked-on finish

galvanized layer

high-strength steel

high-strength steel

polystyrene insulation

epoxy primer

- baked-on finish
- epoxy primer
- galvanized layer
- high-strength steel
- polystyrene insulation high-strength steel

ShowCase, Cherry AccuFinish\*, Carriage house and Fleur-de-Lis hardware