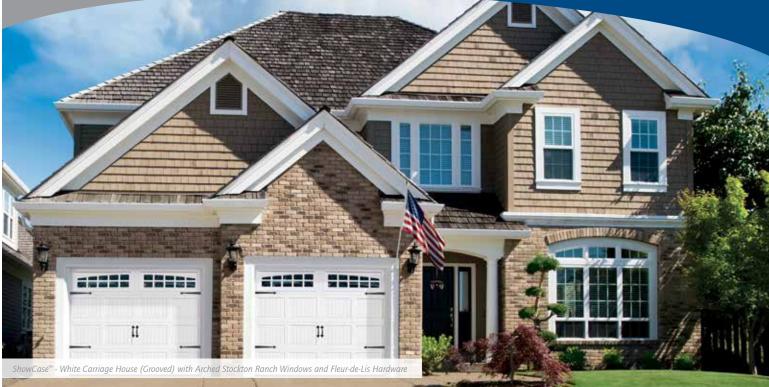

## ShowCase<sup>™</sup>

Wind Load Approved

Environmentally Friendly

- Steel, two sided
- 2" thick, polystyrene insulation
- Available in 5 standard color options and 9 optional finishes
- Colonial, Ranch, Flush, Carriage House, and Flush Beadline panel designs
- Modified tongue & groove section joint with vinyl thermal break
- Optional Dimensions Glass Styles: Frosted Beveled, Clear Beveled glass designs as well as several window inserts from which to choose
- Features "For As Long As You Own Your Home" limited warranty on sections, 6-years track and 3-years hardware limited warranty\*
- **ArmorFinish**<sup>\*</sup>: Protection for the harshest environments
- AccuFinish<sup>®</sup>: Natural Wood Beauty with the durability of steel
- **OptiFinish**<sup>™</sup>: Choose from over 1,800 Sherwin-Williams<sup>®</sup> colors to custom match your door to your home