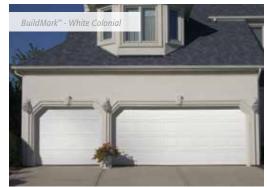

# **BuildMark**<sup>®</sup>

# **BuildMark**<sup>®</sup>

This steel garage door design offers a traditional look at an affordable price. Choose from the time-honored ranch and colonial patterns or customize your garage with a carriage house design. Optional polystyrene insulation can be added to provide additional comfort and help keep your garage quieter.