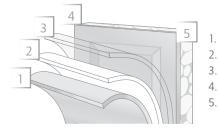

# RockCreeke<sup>™</sup>

Designed to provide unsurpassed character in a maintenance-free design, Raynor RockCreeke overlay doors feature an environmentally stable trim board material.

- baked-on finish
- epoxy primer
- galvanized layer
- high-strength steel
- polyurethane insulation

#### Aspen<sup>™</sup> Panel Construction

Baked-on finish Epoxy primer

- Galvanized layer
- High-strength steel
- Polyurethane insulation
- High-strength steel

\*See www.raynor.com for complete and full Limited Warranty details.

6

5

baked-on finish

galvanized layer

high-strength steel

high-strength steel

polystyrene insulation

epoxy primer

1

2.

3.

4.

5.

6.

Masterpiece, Colonial, with Regency glass featuring black caming

- baked-on finish
- epoxy primer
- galvanized layer
- high-strength steel
- polystyrene insulation high-strength steel

ShowCase, Cherry AccuFinish\*, Carriage house and Fleur-de-Lis hardware

- baked-on finish
- epoxy primer
- galvanized layer
- high-strength steel optional polystyrene insulation

TradeMark, Ranch, with Cascade Ranch inserts

- baked-on finish
- epoxy primer
- galvanized layer
- high-strength steel optional polystyrene insulation

BuildMark, Colonial, with Cascade Colonial inserts