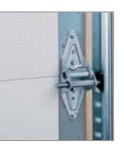

#### Hardware Options EnduraCote™ Options

The EnduraCote Hardware System features extended-life black powder coated torsion springs and white powder coated track and hinges. Heavy-duty nylon rollers, with

steel ball bearings, also help to provide superior noise reduction.